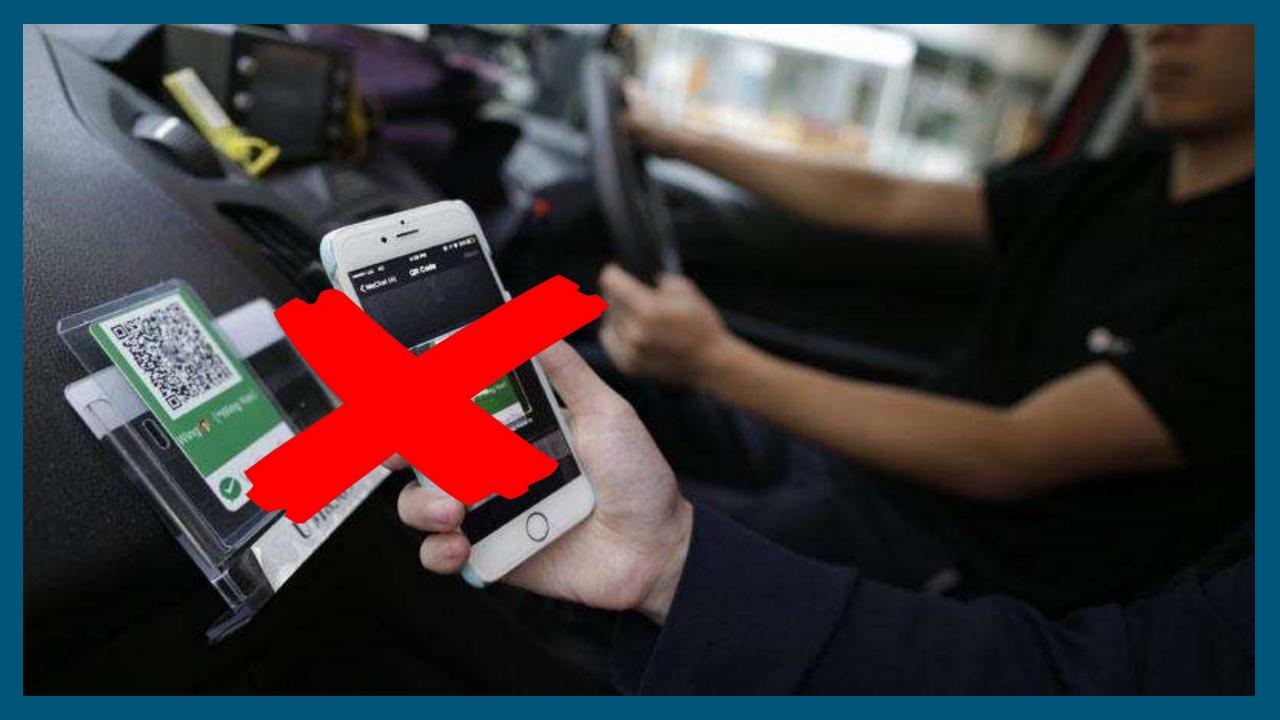

# NOBILE PAYIMENT

### SMART LIFE · TRAVEL MOBILE PAYMENT IS NOW THE STANDARD

Traveling

Mobile payment
Cash
Credit card

% by payment method.

Travel is easier with mobile payments. Now people can travel any where with a few quick taps on their smartphone. In China, it's become routine for consumers to use mobile payments to pay for taxis.

### Mobile payments in 2017 in trillion DKK

- 65% of Chinese tourists have already used mobile payment while traveling overseas
- 91% said they were more likely to buy from a merchant if they supported Chinese mobile payment services