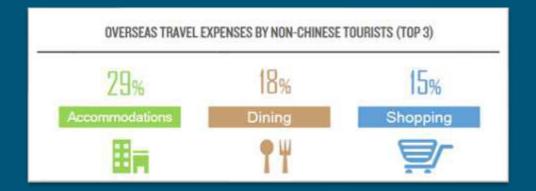

### TOURIST SPENDING HABITS

#### Top 3 factors affecting tourists' shopping habits