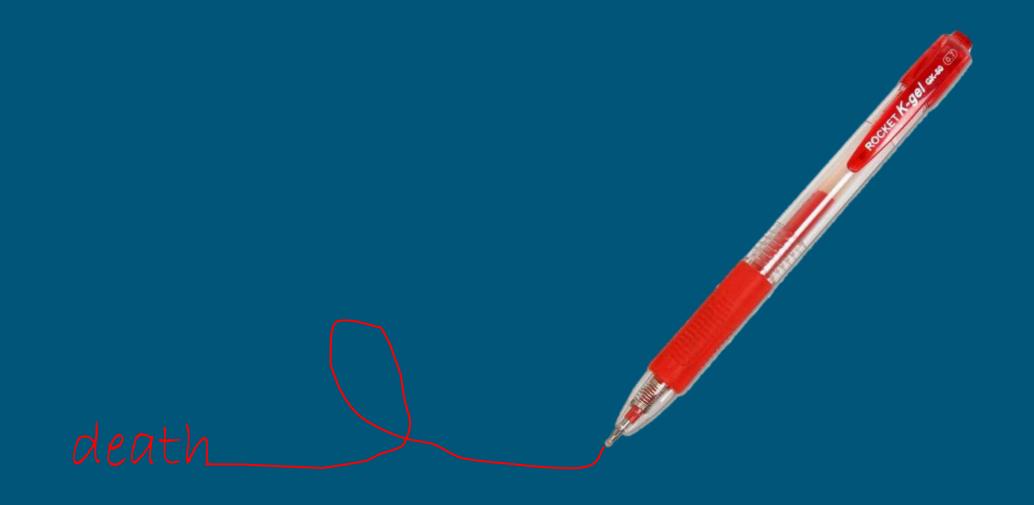

#### Gift gaffe: UK minister accidentally hands 'death omen' to Taiwan mayor

Britain's minister of state for transport accidentally presented the mayor of Taipei with a gift which represents an omen of impending death in Chinese culture.

Asia Politics Trade UK

Baroness Kramer did not realize that when given as a gift, a clock or watch can symbolize the end of relationships or time running out for the recipient.

DIOR