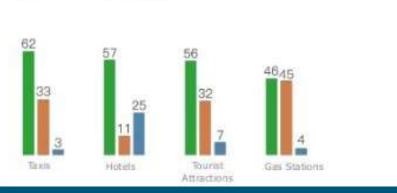

UPER ALL



- Biggest social media platform in China
- 90% of Chinese professionals prefer WeChat for work communications (instead of emails)
- 98% of 50-80-year-old smartphone users in China use WeChat
- 60% of the users open the app more than 10 times a day
- 21% of them do so more than 50 times a day!

# CONVENIENCE

- ✓ No useless waiting time
- ✓ No paper menu
- ✓ Everyone can add to the order
- ✓ No cash or change
- ✓ Faster in and out



# NOBILE PAYIMENT





### SMART LIFE · TRAVEL MOBILE PAYMENT IS NOW THE STANDARD



Traveling

Mobile payment
Cash
Credit card

% by payment method.

Travel is easier with mobile payments. Now people can travel any where with a few quick taps on their smartphone. In China, it's become routine for consumers to use mobile payments to pay for taxis.



### Mobile payments in 2017 in trillion DKK





- 65% of Chinese tourists have already used mobile payment while traveling overseas
- 91% said they were more likely to buy from a merchant if they supported Chinese mobile payment services



# Chinese Hawelers perceptions of Green and

格陵兰岛的奇幻世界 The fantasy world of Greenland

世界尽头与冷酷仙境 The End of the World and the Cold Wonderland

格陵兰岛 世界最大的神秘冰封岛 Greenland, the world's largest mysterious frozen island

格陵兰绿色炫目北极光 来自外太空的美 Greenland's dazzling green aurora borealis - beauty from outer space

与格陵兰人一起畅游野外 享受极致清凉乐趣 Explore the wild outdoors with Greenlanders and enjoy the ultimate cool fun

人间净地 静观蓝白色的库鲁苏克 A pure world - watching the blue and white Kulusuk

探索北极冰雪之旅 亲临"冰山小镇"格陵兰 Exploring the Arctic Ice and Snow - Visit "Iceberg Town " Greenl