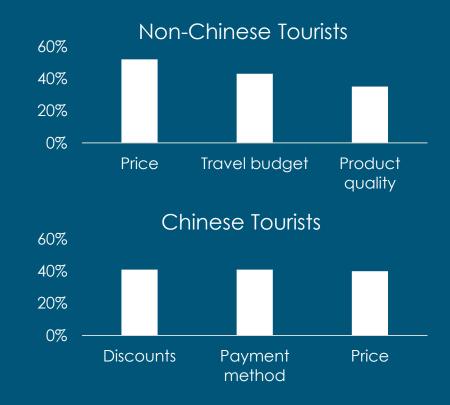

" in East Asian cultures. In fact it is quite simple:

Avoid any action that might make the Chinese visitor feel bad in front of other people.

This includes contradicting the person, openly criticizing or making jokes about the person or putting the visitor in situations that are difficult to handle and might make them look bad."

























# SHOPPING, GIFTS & SUPERSTITION

# TOURISM EXPENDITURE

(IN BILLION USD)



### TOURIST SPENDING HABITS





# TRAVEL PURPOSE DEVELOPMENT



# MATERIAL TO IMMATERIAL SHOWOFF





#### VALUE FOR MONEY



25%

HAD MADE SHOPPING PLANS BEFORE TRIP

57%

WENT SHOPPING FOR LOCAL DESIGN

67%

WENT SHOPPING FOR SOUVENIRS

47%

ACCOUNT FOR ... OF TOTAL TAX FREE SALES

### VOLUME DISCOUNT



#### Top 3 factors affecting tourists' shopping habits



# PROMOTE LOGAL PRODUCTS











## DIY AND CUSTOMISED GIFTS











### CHINESE ZODIAC ANIMALS

| RAT  | ОХ   | TIGER | HARE | DRAGON | SNAKE | HORSE | RAM