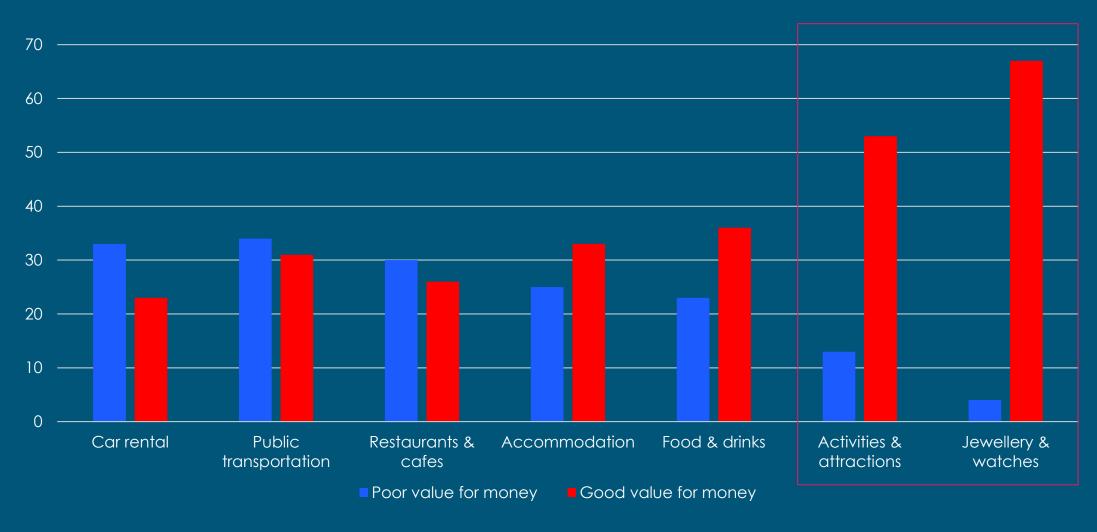

壮丽的北极风光无与伦比 Greenland, the largest island in the world, has unparalleled magnificent Arctic scenery



# D)(0)45 & D)(0)N 4 [85

### FACE

"A lot of complicated literature has been created around the concept of "having face" or "losing face" in East Asian cultures. In fact it is quite simple:

Avoid any action that might make the Chinese visitor feel bad in front of other people.

This includes contradicting the person, openly criticizing or making jokes about the person or putting the visitor in situations that are difficult to handle and might make them look bad."

























# SHOPPING, GIFTS & SUPERSTITION

# TOURISM EXPENDITURE

(IN BILLION USD)



### TOURIST SPENDING HABITS





# TRAVEL PURPOSE DEVELOPMENT



# MATERIAL TO IMMATERIAL SHOWOFF





#### VALUE FOR MONEY



25%

HAD MADE SHOPPING PLANS BEFORE TRIP

57%

WENT SHOPPING FOR LOCAL DESIGN

67%

WENT SHOPPING FOR SOUVENIRS

47%

ACCOUNT FOR ... OF TOTAL TAX FREE SALES

### VOLUME DISCOUNT



#### Top 3 factors affecting tourists' shopping habits



# PROMOTE LOGAL PRODUCTS











## DIY AND CUSTOMISED GIFTS











### CHINESE ZODIAC ANIMALS

| RAT  | ОХ   | TIGER | HARE | DRAGON | SNAKE | HORSE | RAM