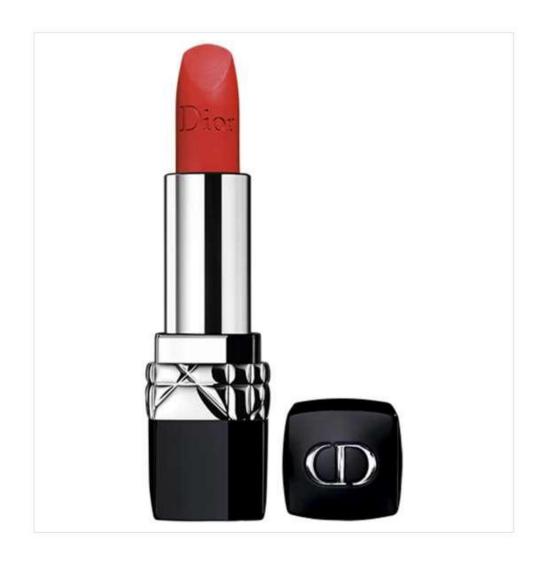

Asia Politics Trade UK

Baroness Kramer did not realize that when given as a gift, a clock or watch can symbolize the end of relationships or time running out for the recipient.

DIOR

#### Dior Rouge Lip Stick N° 888 Strong Matte

Color Description: No. 0888 -

Strong Matte

Size: 3.5

Unit: g

Country of origin: FR

Guidance: After using a Lip Liner, apply lipstick directly or with a

brush.

Kind: Lipstick

Product Series: Rouge Dior

City Price: DKK285.00 ?

**DKK228.00** 

Save DKK57.00 vs. City Price Price guarantee

- 1 + Add to basket

You can earn 228 points as a member of CPH Advantage Read more