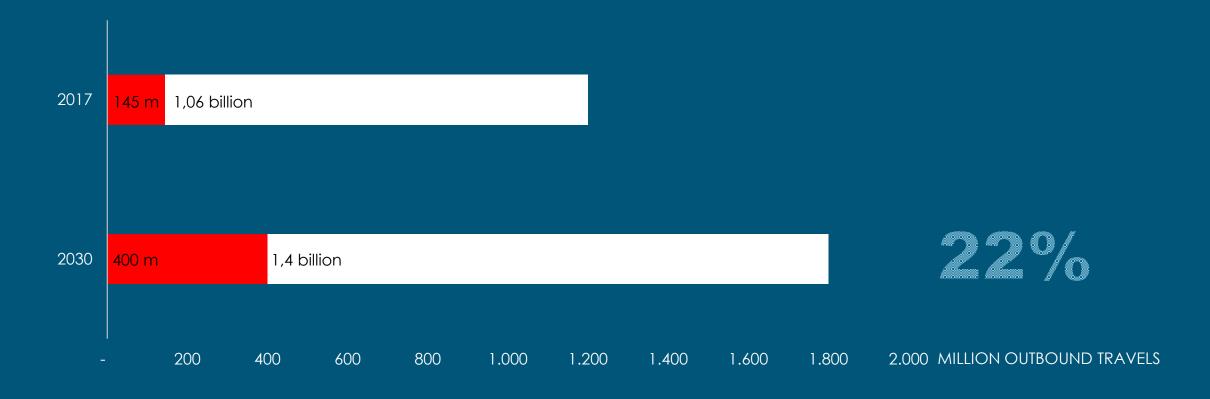

51 805   | 45 116    |
| Tyskland               | 31 257     | 29 028     | 34 563    | 5 402     |
| USA                    | 21 731     | 23 634     | 29 045    | 5 548     |
| Kina                   | 8 828      | 10 805     | 5 168     | 712       |
| Marts                  |            |            |           |           |
| I alt                  | 757 413    | 772 553    | 282 328   | 221 569   |
| Verden udenfor Danmark | 430 511    | 412 567    | 127 521   | 42 024    |
| Tyskland               | 46 679     | 40 581     | 15 379    | 4 837     |
| USA                    | 36 700     | 35 381     | 11 336    | 2 291     |
| Kina                   | 8 593      | 10 147     | 1 069     | 1 341     |

Enhed: Antal

Source: Statistics Denmark

## CHINESEVS. INTERNATIONAL TRAVIELLERS



#### INCOME SPENT ON TRAVEL



## WHATESYOUR OFIFE GHINESE?



#### BEST OF COPENHAGEN -IFØLGE 271 KINESISKE TURISTER



### WORST OF COPENHAGEN - IFØLGE 271 KINESISKE TURISTER



## WHATISTHEIR OFUS?

#### "服务人员态度恶劣,服务态度较差"

The staff had a bad attitude and the service was horrible

#### "极个别人不太尊重中国人"

Some people didn't seem to respect the Chinese

### "会讲中文的服务太少" Not enough service personnel speaks Chinese



# WHY DO THEY TRAVEL ALL THE WAY TO EUROPE TO EAT

# NOODDLES?





















超级乳機里的和菜 紅燒頂鶴度 新規領護 B 煎蜂馬灰魚 荷芹解班场 **時**業 炒 牛 肉 滑重解叛任 入珍莲腐然 凝性唱的 2999 33.99

紅燒頂鶴樓 清楚颜原作 京都 %的排 婚業炒三鮮 36.99



















# HOFSTEDE'S CULTURAL DIMENSIONS









## WHIGH DO YOU PREFER?





# CHINESE TIRAMETHESE





# CHINESE TRAVELERS 10 YEARS AGO

- 1. Inexperienced
- 2. Bought pre-packa