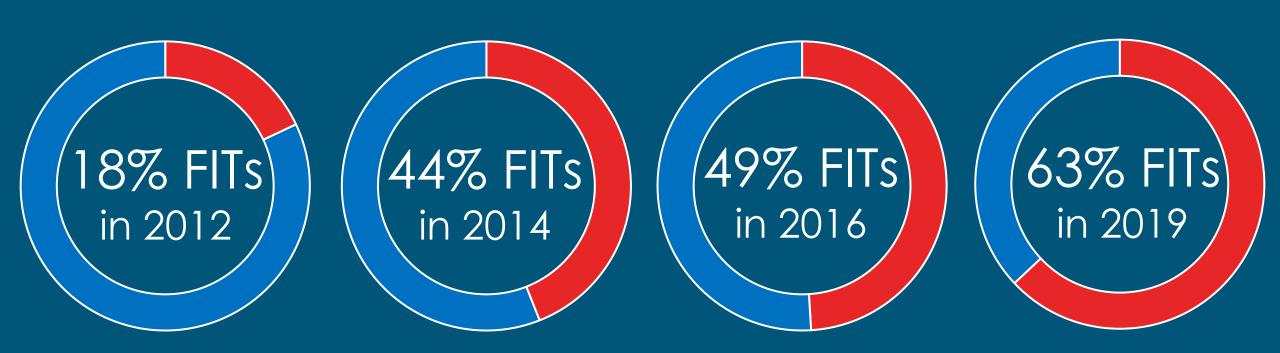

hinese



# WHY DO THEY TRAVEL ALL THE WAY TO EUROPE TO EAT

# NOODDLES?





















超级乳機里的和菜 紅燒頂鶴度 新規領護 B 煎蜂馬灰魚 荷芹解班场 **時**業 炒 牛 肉 滑重解叛任 入珍莲腐然 凝性唱的 2999 33.99

紅燒頂鶴樓 清楚颜原作 京都 %的排 婚業炒三鮮 36.99



















# HOFSTEDE'S CULTURAL DIMENSIONS









## WHIGH DO YOU PREFER?





# CHINESE TIRAMETHESE





# CHINESE TRAVELERS 10 YEARS AGO

- 1. Inexperienced
- 2. Bought pre-packaged tours
- 3. Travelled in large groups
- 4. Followed tight schedules
- 5. Spent little on accommodation
- 6. Spent most on shopping



# CHINESE TRAVELLERS TODAY

- 1. Increasingly sophisticated
- 2. Require ever more exciting experiences
- 3. Seek novel and untouched destinations
- 4. Travel in smaller groups or on their own
- 5. Decide where to go a what time



# FIT SHARE DEVELOPMENT IN GOPENHAGEN



### 

- 1. 70% have been to Europe before (vs. 55% of groups, 2019)
- 2. Spend more time in each destination
- 3. Spend more money
- 4. Visit more attractions at the destination
- 5. Wish to immerse themselves in the local lifestyle and learn more about other ways of living
- => Much less of the '4 countries in 1 trip' tours

# SHARE OF FITS



# CHINESE) State State

## ENGLISH PROFICIENCY

| Very High Proficiency |       | High Proficiency  |       | Moderate Proficiency |       |                       | Low Proficiency |             |       |                | Very Low Proficiency |               |       |                 |       |
|-----------------------|-------|-------------------|-------|----------------------|-------|-----------------------|-----------------|-------------|-------|