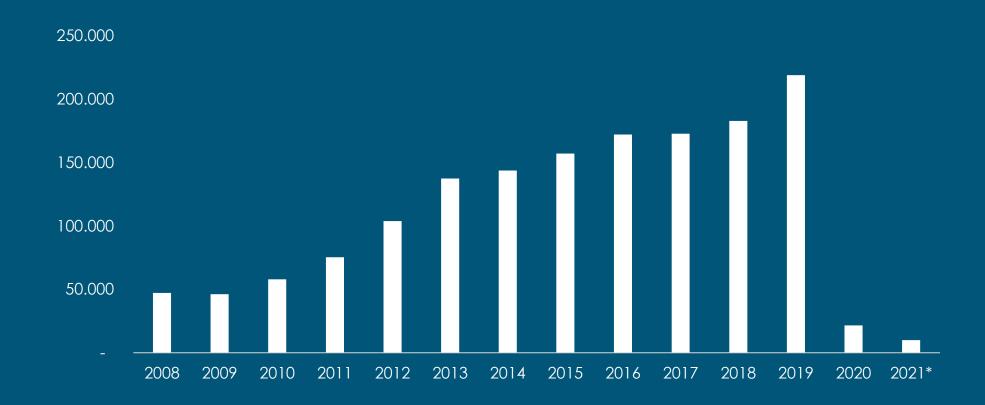

### GHINESE BEDNIGHTS IN GREATER 6012ENHAGEN

### CHINESE BEDNIGHTS

#### 2019

• Chinese: 218.879

• Total: 7.7 mio. (14 mio. w. DK)

• 2.8 %