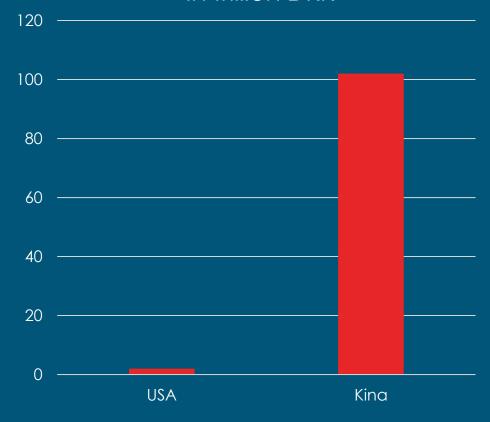

#### 2019

• Chinese: 218.879

• Total: 7.7 mio. (14 mio. w. DK)

• 2.8 %

#### Overnatninger efter område, overnatningsform, periode, gæstens nationalitet og tid

|                        | 2018       | 2019       | 2020      | 2021      |
|------------------------|------------|------------|-----------|-----------|
| Region Hovedstaden     |            |            |           |           |
| Alle typer             |            |            |           |           |
| Hele året              |            |            |           |           |
| I alt                  | 13 248 682 | 14 046 950 | 7 022 068 | 0         |
| Verden udenfor Danmark | 7 456 795  | 7 683 278  | 2 133 524 | 0         |
| Tyskland               | 1 265 572  | 1 390 865  | 726 666   | 0         |
| USA                    | 695 999    | 741 132    | 101 915   | 0         |
| Kina                   | 182 758    | 218 879    | 21 584    | 0         |
| År til dato            |            |            |           |           |
| I alt                  | 8 334 267  | 8 827 524  | 4 204 648 | 4 450 028 |
| Verden udenfor Danmark | 4 770 723  | 4 842 032  | 1 387 391 | 1 108 219 |
| Tyskland               | 598 241    | 635 485    | 278 361   | 278 113   |
| USA                    | 507 828    | 537 605    | 85 070    | 68 767    |
| Kina                   | 124 620    | 154 872    | 19 479    | 6 736     |
| Januar                 |            |            |           |           |
| I alt                  | 579 218    | 620 994    | 637 586   | 154 503   |
| Verden udenfor Danmark | 327 028    | 333 070    | 343 324   | 32 175    |
| Tyskland               | 29 210     | 28 355     | 33 017    | 3 970     |
| USA                    | 23 237     | 24 654     | 28 283    | 2 296     |
| Kina                   | 6 673      | 9 470      | 11 672    | 813       |
| Februar                |            |            |           |           |
| I alt                  | 587 849    | 611 404    | 648 244   | 188 024   |
| Verden udenfor Danmark | 323 231    | 326 571    | 351 805   | 45 116    |
| Tyskland               | 31 257     | 29 028     | 34 563    | 5 402     |
| USA                    | 21 731     | 23 634     | 29 045    | 5 548     |
| Kina                   | 8 828      | 10 805     | 5 168     | 712       |
| Marts                  |            |            |           |           |
| I alt                  | 757 413    | 772 553    | 282 328   | 221 569   |
| Verden udenfor Danmark | 430 511    | 412 567    | 127 521   | 42 024    |
| Tyskland               | 46 679     | 40 581     | 15 379    | 4 837     |
| USA                    | 36 700     | 35 381     | 11 336    | 2 291     |
| Kina                   | 8 593      | 10 147     | 1 069     | 1 341     |