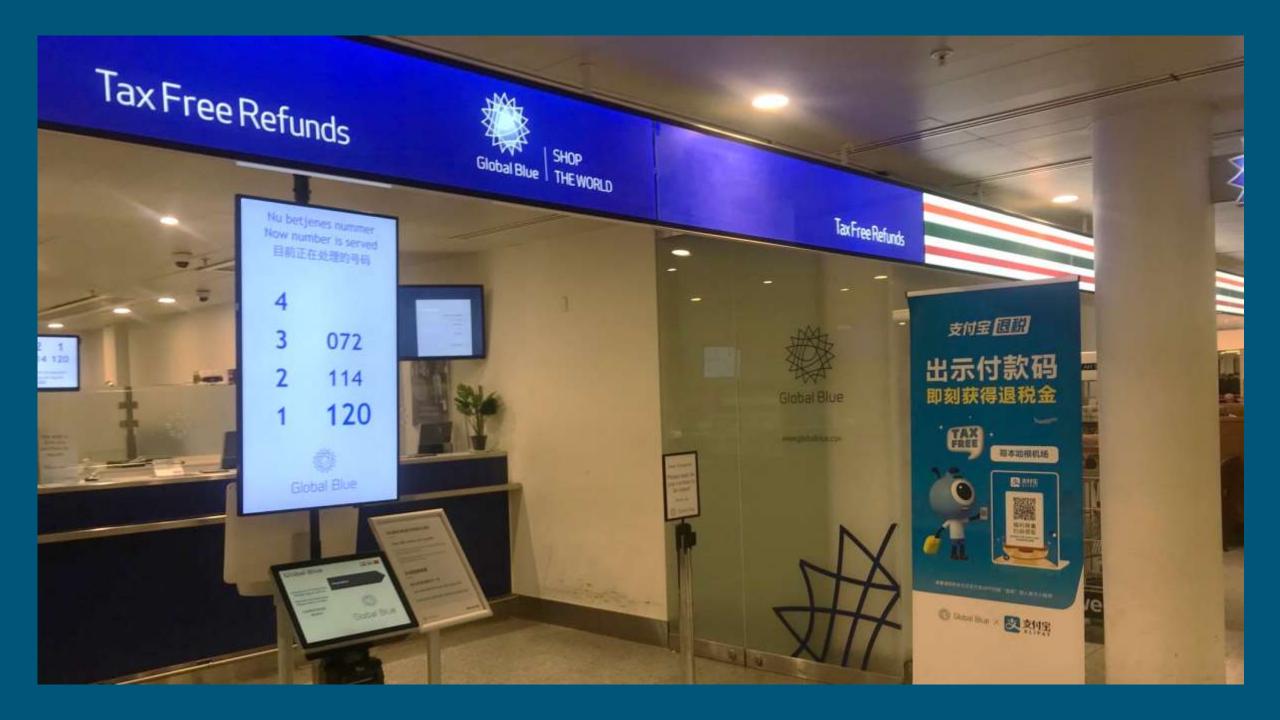

### Mobile payments in 2017 in trillion DKK

- 65% of Chinese tourists have already used mobile payment while traveling overseas
- 91% said they were more likely to buy from a merchant if they supported Chinese mobile payment services