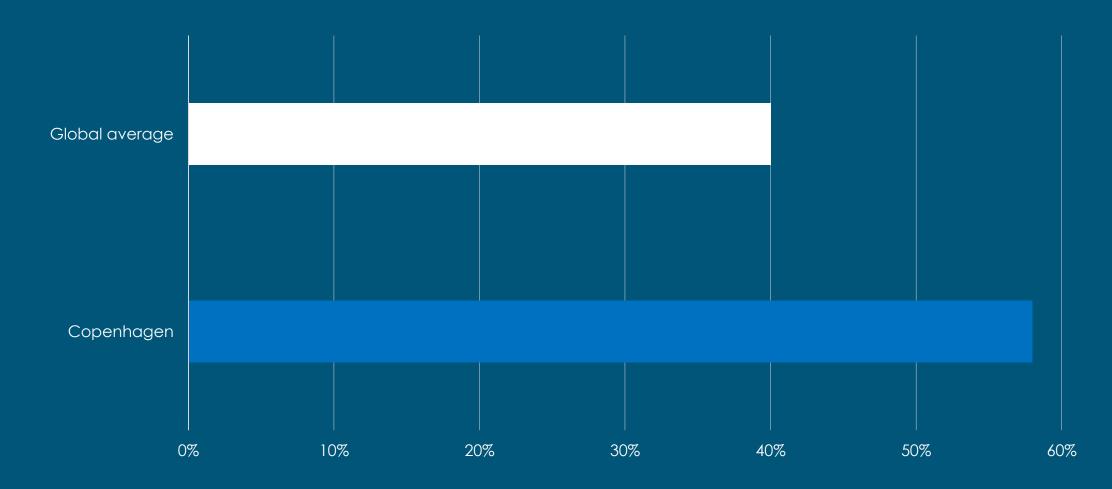

AGO

- 1. Inexperienced
- 2. Bought pre-packaged tours
- 3. Travelled in large groups
- 4. Followed tight schedules
- 5. Spent little on accommodation
- 6. Spent most on shopping



# CHINESE TRAVELLERS TODAY

- 1. Increasingly sophisticated
- 2. Require ever more exciting experiences
- 3. Seek novel and untouched destinations
- 4. Travel in smaller groups or on their own
- 5. Decide where to go a what time



# FIT SHARE DEVELOPMENT IN GOPENHAGEN



### 

- 1. 70% have been to Europe before (vs. 55% of groups, 2019)
- 2. Spend more time in each destination
- 3. Spend more money
- 4. Visit more attractions at the destination
- 5. Wish to immerse themselves in the local lifestyle and learn more about other ways of living
- => Much less of the '4 countries in 1 trip' tours

# SHARE OF FITS



# CHINESE) State State

## ENGLISH PROFICIENCY

| Very High Proficiency |       | High Proficiency  |       | Moderate Proficiency |       |                       | Low Proficiency |             |       |                | Very Low Proficiency |               |       |                 |       |
|-----------------------|-------|-------------------|-------|----------------------|-------|-----------------------|-----------------|-------------|-------|----------------|----------------------|---------------|-------|-----------------|-------|
| 01 Netherlands        | 70.27 | 15 Hungary        | 61,86 | 30 Costa Rica        | 57.38 | 39 Uruguay            | 54.08           | 47 Belarus  | 52.39 | 8 59 Brazil    | 50.10                | 70 U.A.E.     | 48.19 | 86 Myanmar      | 46.00 |
| 02 Swed