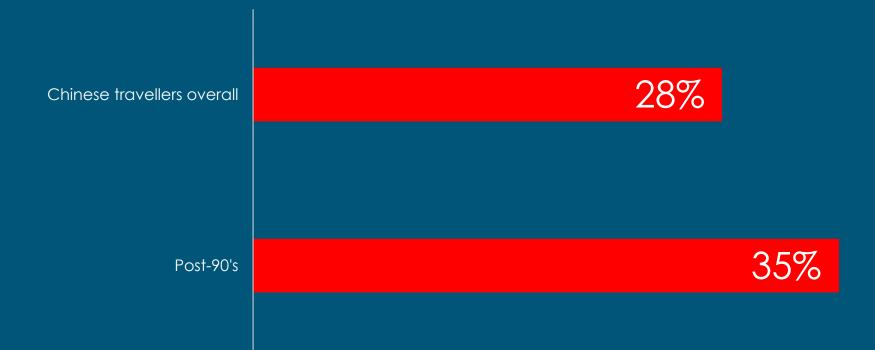

nd               | 31 257     | 29 028     | 34 563    | 5 402     |
| USA                    | 21 731     | 23 634     | 29 045    | 5 548     |
| Kina                   | 8 828      | 10 805     | 5 168     | 712       |
| Marts                  |            |            |           |           |
| I alt                  | 757 413    | 772 553    | 282 328   | 221 569   |
| Verden udenfor Danmark | 430 511    | 412 567    | 127 521   | 42 024    |
| Tyskland               | 46 679     | 40 581     | 15 379    | 4 837     |
| USA                    | 36 700     | 35 381     | 11 336    | 2 291     |
| Kina                   | 8 593      | 10 147     | 1 069     | 1 341     |

Enhed: Antal

Source: Statistics Denmark

## CHINESEVS. INTERNATIONAL TRAVIELLERS



#### INCOME SPENT ON TRAVEL



## WHATESYOUR OFIFE GHINESE?



#### BEST OF COPENHAGEN -IFØLGE 271 KINESISKE TURISTER



### WORST OF COPENHAGEN - IFØLGE 271 KINESISKE TURISTER



## WHATISTHEIR OFUS?

#### "服务人员态度恶劣,服务态度较差"

The staff had a bad attitude and the service was horrible

#### "极个别人不太尊重中国人"

Some people didn't seem to respect the Chinese

### "会讲中文的服务太少" Not enough service personnel speaks Chinese



# WHY DO THEY TRAVEL ALL THE WAY TO EUROPE TO EAT

# NOODDLES?





















超级乳機里的和菜 紅燒頂鶴度 新規領護 B 煎蜂馬灰魚 荷芹解班场 **時**業 炒 牛 肉 滑重解叛任 入珍莲腐然 凝性唱的 2999 33.99

紅燒頂鶴樓 清楚颜原作 京都 %的排 婚業炒三鮮 36.99



















# HOFSTEDE'S CULTURAL DIMENSIONS









## WHIGH DO YOU PREFER?





# CHINESE TIRAMETHESE





# CHINESE TRAVELERS 10 YEARS AGO

- 1. Inexperienced
- 2. Bought pre-packaged tours
- 3. Travelled in lar