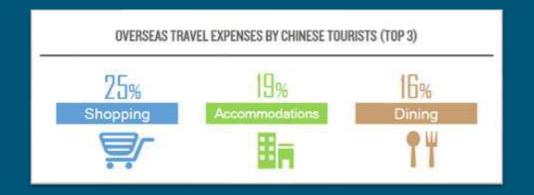

### TOURIST SPENDING HABITS

#### VALUE FOR MONEY

25%

HAD MADE SHOPPING PLANS BEFORE TRIP

57%

WENT SHOPPING FOR LOCAL DESIGN

67%

WENT SHOPPING FOR SOUVENIRS

47%